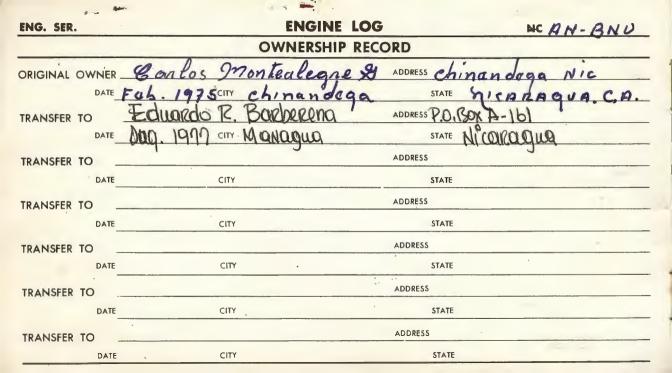

## NN- 13 NU AMERICAN AVIATION GEUMMAN BIS BUT UP ROAD IN PALAND, UND WIGHT the second second of the second second press. ENGINE LOG





ENG. SER.

ANG BNU DATE TACH. THIS TOTAL TIME SIGNATURE AND REMARKS 1975 TIME FLIGHT CERTIFICATE NO. 6-2 Prod Alt. Test 200 Imspeccionado Tach. 25:94 IAJE CHINANDEGA-FORWARD TOTALS TO TOP OF NEXT LEFT PAGE

| DATE<br>19 | INSPECTIONS, ADJUSTMENTS, REPLACEMENTS, REPAIRS AND/OR ALTERATIONS<br>EVERY REPAIR AND EVERY INSPECTION MUST BE ENDORSED BY A CERTIFICATED MECHANIC OR REPAIR FACILITY<br>WITH NAME, RATING AND CERTIFICATE NUMBER |  |  |  |  |  |  |  |
|------------|--------------------------------------------------------------------------------------------------------------------------------------------------------------------------------------------------------------------|--|--|--|--|--|--|--|
|            | 15 de Agosto 75