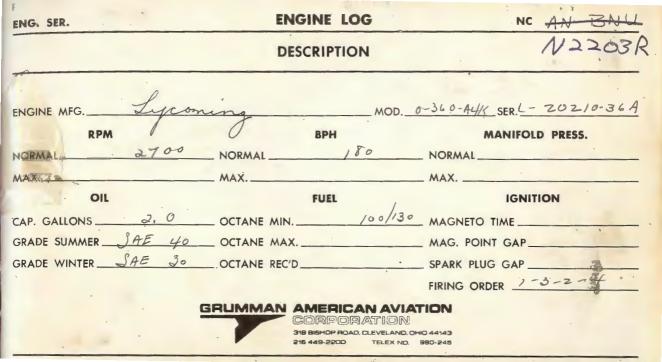

## NN- 13 NU AMERICAN AVIATION GEUMMAN BIS BUT UP ROAD IN PALAND, UND WIGHT the second second of the second second press. ENGINE LOG





ENG. SER.

ANG BNU DATE TACH. THIS TOTAL TIME SIGNATURE AND REMARKS 1975 TIME FLIGHT CERTIFICATE NO. 6-2 Prod Alt. Test 200 Imspeccionado Tach. 25:94 IAJE CHINANDEGA-FORWARD TOTALS TO TOP OF NEXT LEFT PAGE

| DATE<br>19 | INSPECTIONS, ADJUSTMENTS, REPLACEMENTS, REPAIRS AND/OR ALTERATIONS<br>EVERY REPAIR AND EVERY INSPECTION MUST BE ENDORSED BY A CERTIFICATED MECHANIC OR REPAIR FACILITY<br>WITH NAME, RATING AND CERTIFICATE NUMBER |  |  |  |  |  |  |  |
|------------|--------------------------------------------------------------------------------------------------------------------------------------------------------------------------------------------------------------------|--|--|--|--|--|--|--|
|            | 15 de Agosto 75